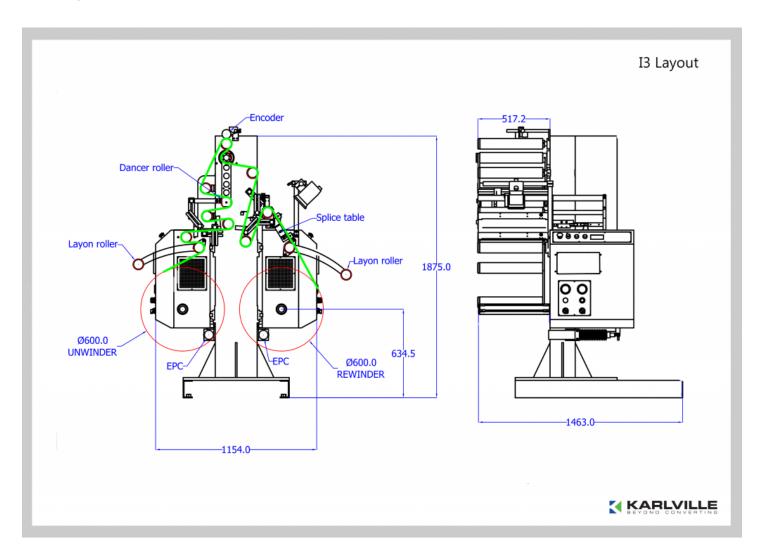

sensor is a standard accessory. Flexible packaging and adhesive label materials may be inspected with lay-on roller option.

### **Machine Specifications**

| Description     | Spec                     |
|-----------------|--------------------------|
| Speed           | 300 m/min                |
| Widths          | 300 / 400 / 500 / 600 mm |
| Unwind Diameter | 600 mm                   |
| Rewind Diameter | 600 mm                   |
| Core Diameter   | 3"(76mm)                 |
|                 |                          |

## **Additional options**

- Lay-on Rollers for Working with Shrink Sleeves
- Labels & Flexible Packaging

Machine Works Designed for 100% Inspection as well as Converters that require partial inspection, shipping direct from Seamer

#### **KARLVILLE**



# Layout