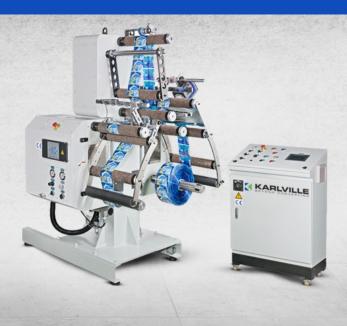

# Inspect-13

The i3 model operates in forward & backward directions with memory functions to return roll to defect position. The machine operates at 300 meters / min and is designed for shrink sleeve inspection process without in-line continuous perforations. A strobe synchronized by photo sensor is a standard accessory. Flexible packaging and adhesive label materials may be inspected with lay-on roller option.

### **Machine Specifications**

| Description     | Spec                     |
|-----------------|--------------------------|
| Speed           | 300 m/min                |
| Widths          | 300 / 400 / 500 / 600 mm |
| Unwind Diameter | 600 mm                   |
| Rewind Diameter | 600 mm                   |
| Core Diameter   | 3"(76mm)                 |
|                 |                          |

## **Additional options**

- Lay-on Rollers for Working with Shrink Sleeves
- Labels & Flexible Packaging

Machine Works Designed for 100% Inspection as well as Converters that require partial inspection, shipping direct from Seamer