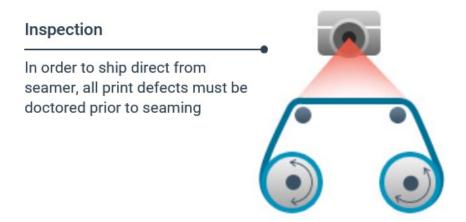

## **Additional options**

- Lay-on Rollers for Working with Shrink Sleeves
- Labels & Flexible Packaging

Machine Works Designed for 100% Inspection as well as Converters that require partial inspection, shipping direct from Seamer