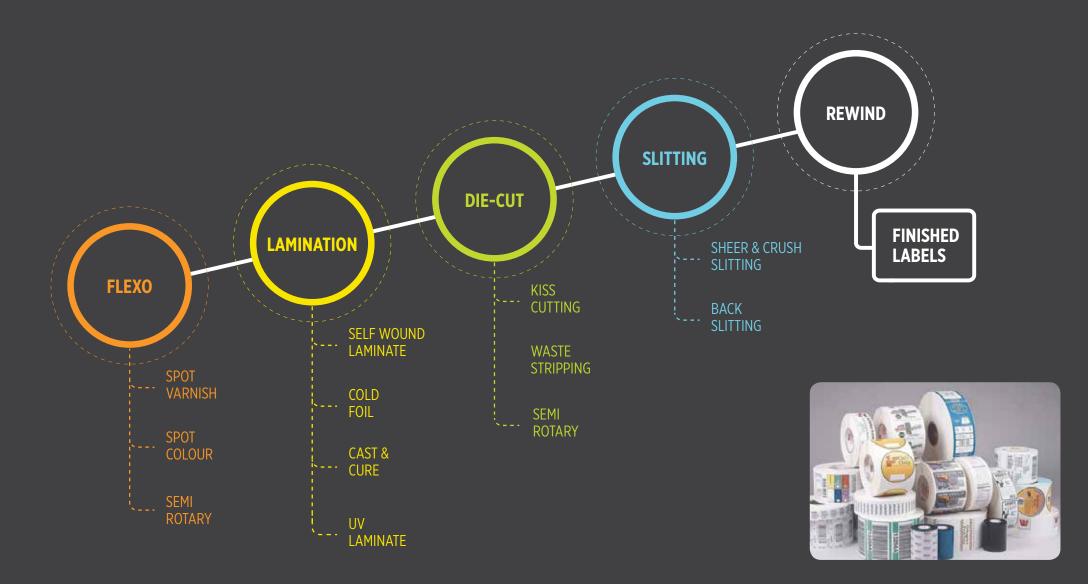

# THE FINISHING TOUCH

## MID WEB FINISHING SOLUTION FOR DIGITALLY PRINTED FLEXIBLE PACKAGING AND LABELS.

762MM | 30" WIDTH • FLEXIBLE PACKAGING • LABELS • CONFIGURABLE • HP INDIGO 20000 COMPATIBLE









## THE DIGICON 3000 FINISHES LABELS....





## THE DIGICON 3000 FINISHES SHRINK SLEEVES....



www.edale.com

### THE DIGICON 3000 FINISHES PACKAGING ....



Manufactured in the UK

### THE DIGICON 3000 FINISHES POS/POP....





www.edale.com

#### **DIGICON 3000 CONFIGURED FOR IN-LINE COATING** AND LAMINATION OF FLEXIBLE PACKAGING.





800MM FRONT LOADING REWIND WITH OPTIONAL ROLL FOLLOWER AND BOW ROLLER

DRY BOND OR THERMAL LAMINATION WITH DRIVEN OIL HEATED DRUM AND NIP ROLLERS

800MM DUAL DIRECTION LAMINATE UNWIND/ REWIND

FLEXO PRINT WITH FULL ROTARY RE-REGISTRATION OR **GRAVURE COATING** 

OPTIONAL ATEX COMPLIANCE TO ENABLE USE OF SOLVENT BASED INKS, COATINGS AND ADHESIVES

RETRACTABLE WALK-WAY FOR IN-LINE/OFF-LINE CONFIGURATIONS



#### DIGICON 3000 CONFIGURED FOR LABELS



TWIN REWIND ENABLES IN-LINE FINISHING OF LABELS