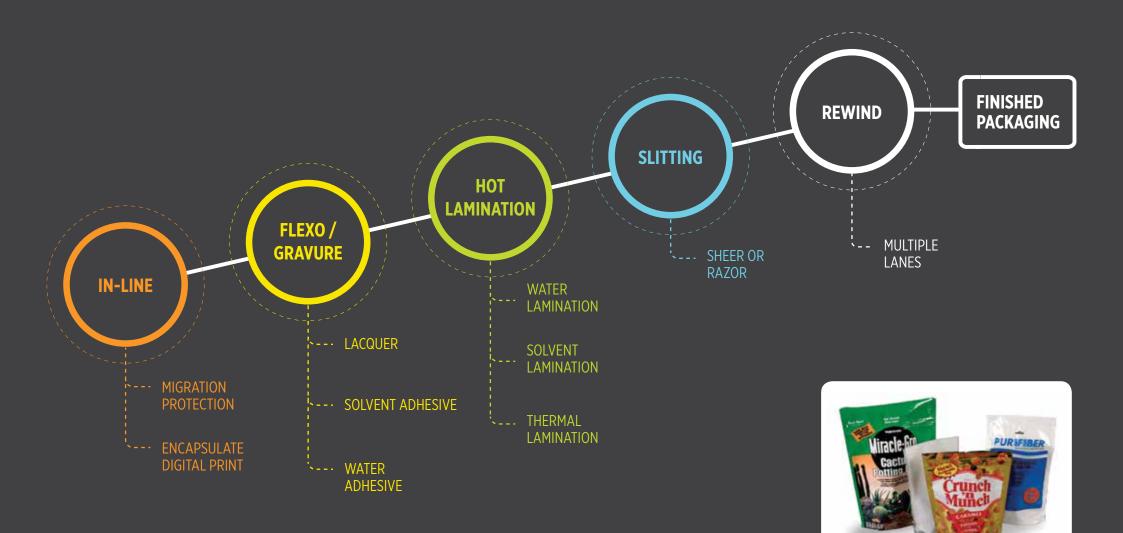

# THE FINISHING TOUCH

## MID WEB FINISHING SOLUTION FOR DIGITALLY PRINTED FLEXIBLE PACKAGING AND LABELS.

762MM | 30" WIDTH • FLEXIBLE PACKAGING • LABELS • CONFIGURABLE • HP INDIGO 20000 COMPATIBLE









## THE DIGICON 3000 FINISHES LABELS....





## THE DIGICON 3000 FINISHES SHRINK SLEEVES....



www.edale.com

### THE DIGICON 3000 FINISHES PACKAGING ....



Manufactured in the UK

### THE DIGICON 3000 FINISHES POS/POP....





www.edale.com

#### **DIGICON 3000 CONFIGURED FOR IN-LINE COATING** AND LAMINATION OF FLEXIBLE PACKAGING.





800MM FRONT LOADING REWIND WITH OPTIONAL ROLL FOLLOWER AND BOW ROLLER

DRY BOND OR THERMAL LAMINATION WITH DRIVEN OIL HEATED DRUM AND NIP ROLLERS

800MM DUAL DIRECTION LAMINATE UNWIND/ REWIND

FLEXO PRINT WITH FULL ROTARY RE-REGISTRATION OR **GRAVURE COATING** 

OPTIONAL ATEX COMPLIANCE TO ENABLE USE OF SOLVENT BASED INKS, COATINGS AND ADHESIVES

RETRACTABLE WALK-WAY FOR IN-LINE/OFF-LINE CONFIGURATIONS



#### DIGICON 3000 CONFIGURED FOR LABELS



TWIN REWIND ENABLES IN-LINE FINISHING OF LABELS OPTIONAL I-SCORE AUTO SET BACK SLITTING SYSTEMS POSITIONS BLADES BASED ON JOB DATA FILE KOCHER & BECK GAP MASTER CON