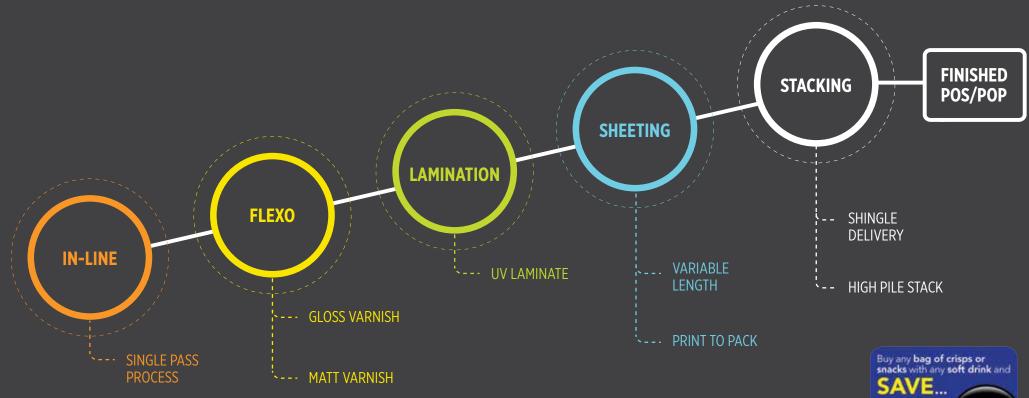

# THE FINISHING TOUCH

## MID WEB FINISHING SOLUTION FOR DIGITALLY PRINTED FLEXIBLE PACKAGING AND LABELS.

762MM | 30" WIDTH • FLEXIBLE PACKAGING • LABELS • CONFIGURABLE • HP INDIGO 20000 COMPATIBLE









## THE DIGICON 3000 FINISHES LABELS....





## THE DIGICON 3000 FINISHES SHRINK SLEEVES....



www.edale.com

### THE DIGICON 3000 FINISHES PACKAGING ....



Manufactured in the UK

### THE DIGICON 3000 FINISHES POS/POP....





www.edale.com

#### **DIGICON 3000 CONFIGURED FOR IN-LINE COATING** AND LAMINATION OF FLEXIBLE PACKAGING.





800MM FRONT LOADING REWIND WITH OPTIONAL ROLL FOLLOWER AND BOW ROLLER

DRY BOND OR THERMAL LAMINATION WITH DRIVEN OIL HEATED DRUM AND NIP ROLLERS

800MM DUAL DIRECTION LAMINATE UNWIND/ REWIND

FLEXO PRINT WITH FULL ROTARY RE-REGISTRATION OR **GRAVURE COATING** 

OPTIONAL ATEX COMPLIANCE TO ENABLE USE OF SOLVENT BASED INKS, COATINGS AND ADHESIVES

RETRACTABLE WALK-WAY FOR IN-LINE/OFF-LINE CONFIGURATIONS



#### DIGICON 3000 CONFIGURED FOR LABELS



TWIN REWIND ENABLES IN-LINE FINISHING OF LABELS OPTIONAL I-SCORE AUTO SET BACK SLITTING SYSTEMS POSITIONS BLADES BASED ON JOB DATA FILE KOCHER & BECK GAP MASTER CONTROLS CUT PRESSURE AND EXTENDS TOOL LIFE

SEMI-ROTARY DIE CUT FOR LAB