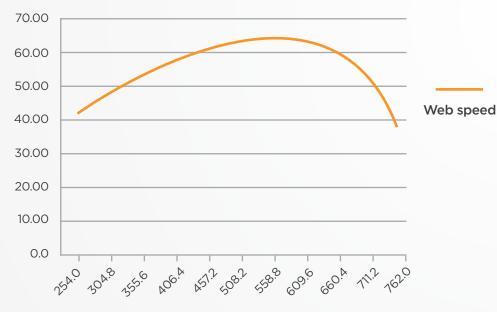

#### **TECHNICAL SPECIFICATIONS**

| INK TECHNOLOGY                   | UV, water or solvent-based  |
|----------------------------------|-----------------------------|
| DIE CUTTING                      | Semi-rotary                 |
| MAX/MIN WEB WIDTHS               | 762 (30") & 400 (16")       |
| MAX SPEED FULL ROTARY            | 100 m/min (330 ft/min)      |
| MAX SPEED SEMI-ROTARY            | 65 m/min (215 m/min)        |
| MAX UNIWIND / REWIND CAPACITY    | 800mm / 535KG (31"/ 1177lb) |
| MINIMUM PRINT AND CUT REPEAT     | 254mm (10")                 |
| MAXIMUM PRINT AND DIE CUT REPEAT | 762mm (30")                 |
| MAXIMUM SUBSTRATE THICKNESS      | 600 microns (24pt)          |

SEMI-ROTARY SPEED