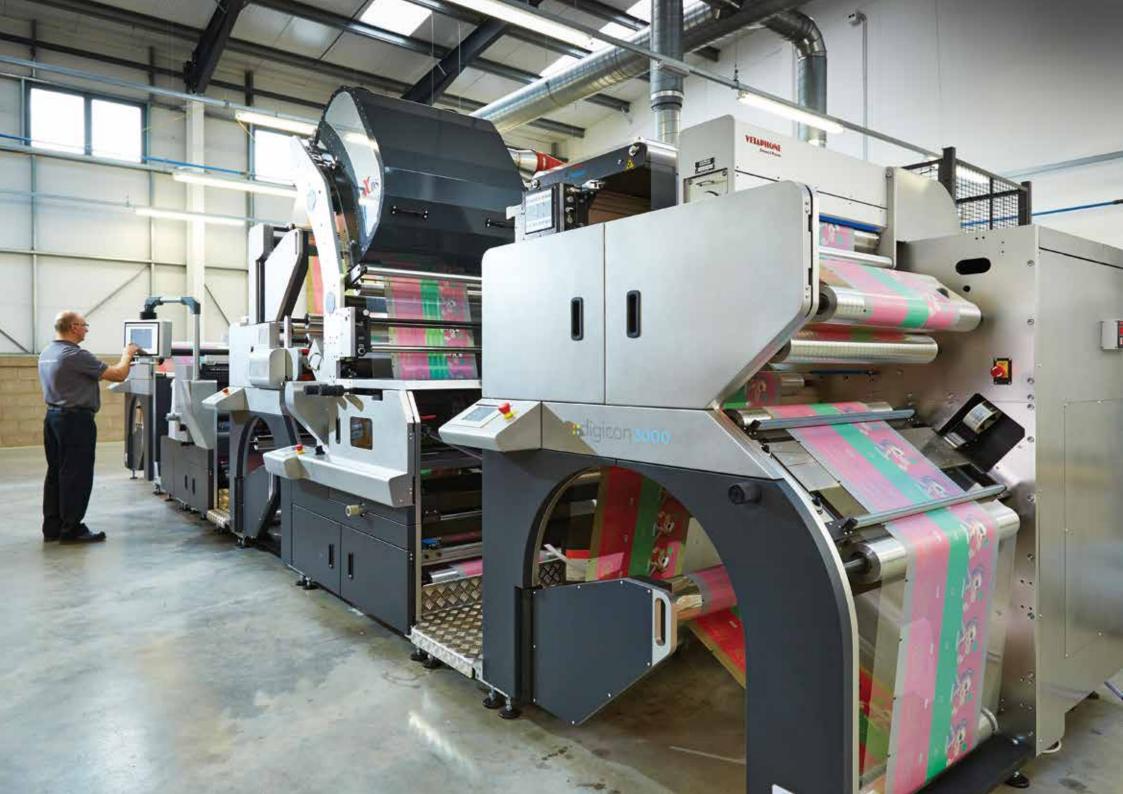

# THE FINISHING TOUCH

## MID WEB FINISHING SOLUTION FOR DIGITALLY PRINTED FLEXIBLE PACKAGING AND LABELS.

762MM | 30" WIDTH • FLEXIBLE PACKAGING • LABELS • CONFIGURABLE • HP INDIGO 20000 COMPATIBLE