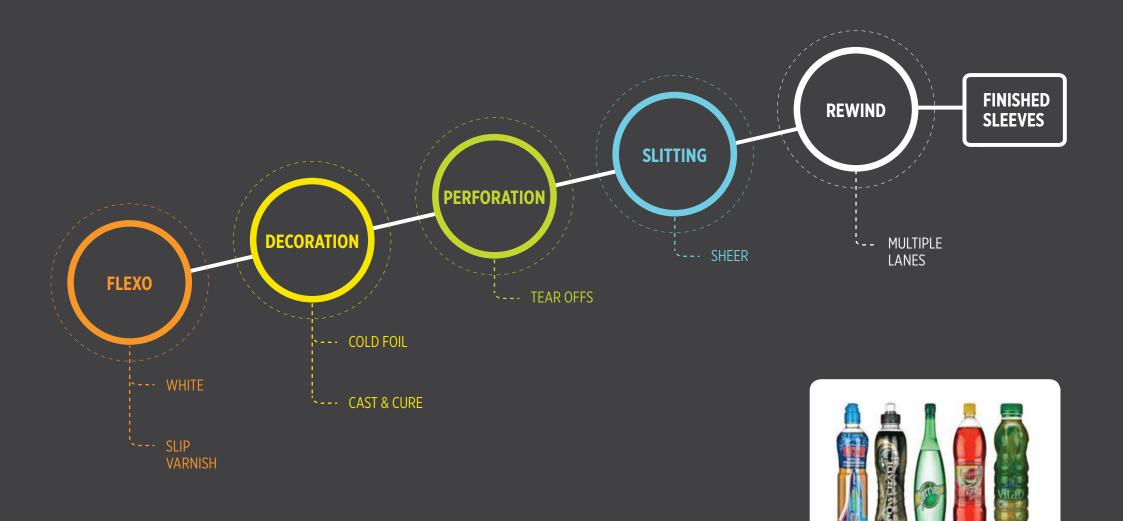

# THE FINISHING TOUCH

## MID WEB FINISHING SOLUTION FOR DIGITALLY PRINTED FLEXIBLE PACKAGING AND LABELS.

762MM | 30" WIDTH • FLEXIBLE PACKAGING • LABELS • CONFIGURABLE • HP INDIGO 20000 COMPATIBLE









## THE DIGICON 3000 FINISHES LABELS....





## THE DIGICON 3000 FINISHES SHRINK SLEEVES....



www.edale.com

### THE DIGICON 3000 FINISHES PACKAGING ....



Manufactured in the UK

### THE DIGICON 3000 FINISHES POS/POP....





www.edale.com

#### **DIGICON 3000 CONFIGURED FOR IN-LINE COATING** AND LAMINATION OF FLEXIBLE PACKAGING.





800MM FRONT LOADING REWIND WITH OPTIONAL ROLL FOLLOWER AND BOW ROLLER

DRY BOND OR THERMAL LAMINATION WITH DRIVEN OIL HEATED DRUM AND NIP ROLLERS

800MM DUAL DIRECTION LAMINATE UNWIND/ REWIND

FLEXO PRINT WITH FULL ROTARY RE-REGISTRATION OR **GRAVURE COATING** 

OPTIONAL ATEX COMPLIANCE TO ENABLE USE OF SOLVENT BASED INKS, COATINGS AND ADHESIVES

RETRACTABLE WALK-WAY FOR IN-LINE/OFF-LINE CONFIGURATIONS



#### DIGICON 3000 CONFIGURED FOR LABELS



TWIN REWIND ENABLES IN-LINE FINISHING OF LABELS OPTIONAL I-SCORE AUTO SET BACK SLITTING SYSTEMS POSIT