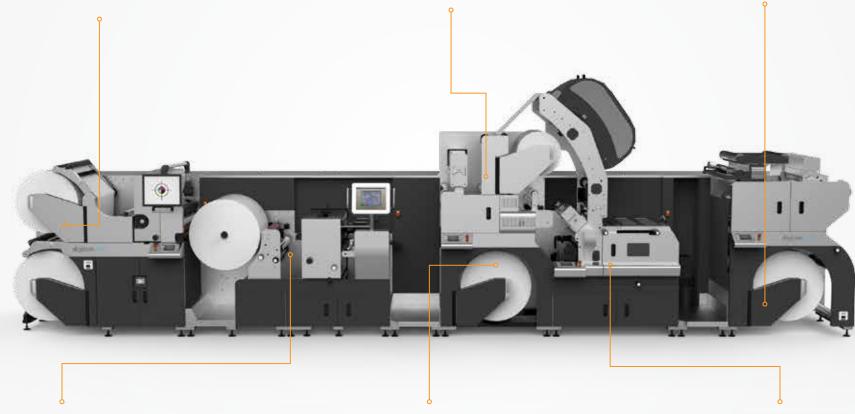

#### **DIGICON 3000 CONFIGURED FOR IN-LINE COATING** AND LAMINATION OF FLEXIBLE PACKAGING.

800MM FRONT LOADING REWIND WITH OPTIONAL ROLL FOLLOWER AND BOW ROLLER

DRY BOND OR THERMAL LAMINATION WITH DRIVEN OIL HEATED DRUM AND NIP ROLLERS

800MM DUAL DIRECTION LAMINATE UNWIND/ REWIND

FLEXO PRINT WITH FULL ROTARY RE-REGISTRATION OR **GRAVURE COATING** 

OPTIONAL ATEX COMPLIANCE TO ENABLE USE OF SOLVENT BASED INKS, COATINGS AND ADHESIVES

RETRACTABLE WALK-WAY FOR IN-LINE/OFF-LINE CONFIGURATIONS

#### DIGICON 3000 CONFIGURED FOR LABELS

TWIN REWIND ENABLES IN-LINE FINISHING OF LABELS OPTIONAL I-SCORE AUTO SET BACK SLITTING SYSTEMS POSITIONS BLADES BASED ON JOB DATA FILE KOCHER & BECK GAP MASTER CONTROLS CUT PRESSURE AND EXTENDS TOOL LIFE

SEMI-ROTARY DIE CUT FOR LABELS WITH 10"-30" REPEAT RANGE. AUTOMATIC PRE-REGISTRATION TO PRINTED IMAGE AND RE-REGISTRATION EVERY REPEAT OPTIONAL SEMI-ROTARY PRINT WITH 10"-30" REPEAT RANGE USING THE SAME PRINT SLEEVE, AUTO PRE-REGISTER AND RE-REGISTERATION EVERY REPEAT FLEXOGRAPHIC PRINT WITH DIRECT DRIVE SLEEVED ANILOX, SLEEVED PRINT CYLINDER AND LIGHT WEIGHT CHAMBERED DOCTOR BLADE

# DIGICON 3000 CONFIGURED FOR LABELS & FLEXIBLE PACKAGING

TWIN REWIND SYSTEM WITH WEB ADVANCE AND FAST SLITTER ENABLES IN-LINE FINISHING OF SELF-ADHESIVE LABELS DRY BOND OR THERMAL LAMINATION OF FLEXIBLE PACKAGING

800MM FRONT LOADING UNWIND WITH OPTIONAL ROLL LIFT KEEP FOOT PRINT TO A MINIMUM

SEMI-ROTARY DIE CUTTING WITH AUTOMATIC DIE LOAD/UNLOAD, GAP MASTER AND BULK WASTE REWIND ENBELISH LABELS WITH COLD FOIL OR CAST & CURE, UV AND SELF WOULD LAMINATES

FLEXOGRAPHIC PRINT STATION CAN BE CONFIGURED TO COMBINE FUNCTIONS REQUIRED FOR LABELS AS WELL AS FLEXIBLE PACKAGING. NB: SEMI-ROTARY FUNCTION IS DISABLED WHEN USING SOLVENT INKS