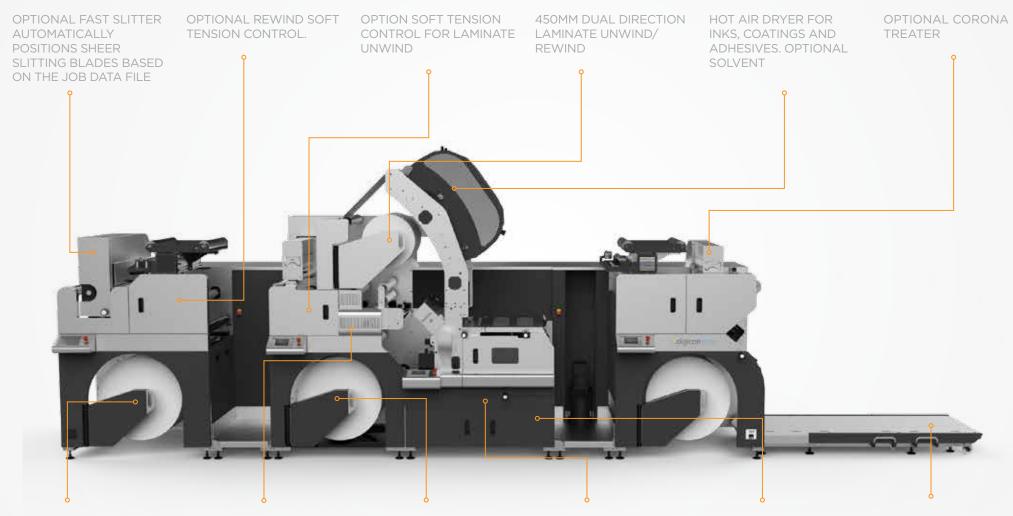

#### **DIGICON 3000 CONFIGURED FOR IN-LINE COATING** AND LAMINATION OF FLEXIBLE PACKAGING.

800MM FRONT LOADING REWIND WITH OPTIONAL ROLL FOLLOWER AND BOW ROLLER

DRY BOND OR THERMAL LAMINATION WITH DRIVEN OIL HEATED DRUM AND NIP ROLLERS

800MM DUAL DIRECTION LAMINATE UNWIND/ REWIND

FLEXO PRINT WITH FULL ROTARY RE-REGISTRATION OR **GRAVURE COATING** 

OPTIONAL ATEX COMPLIANCE TO ENABLE USE OF SOLVENT BASED INKS, COATINGS AND ADHESIVES

RETRACTABLE WALK-WAY FOR IN-LINE/OFF-LINE CONFIGURATIONS