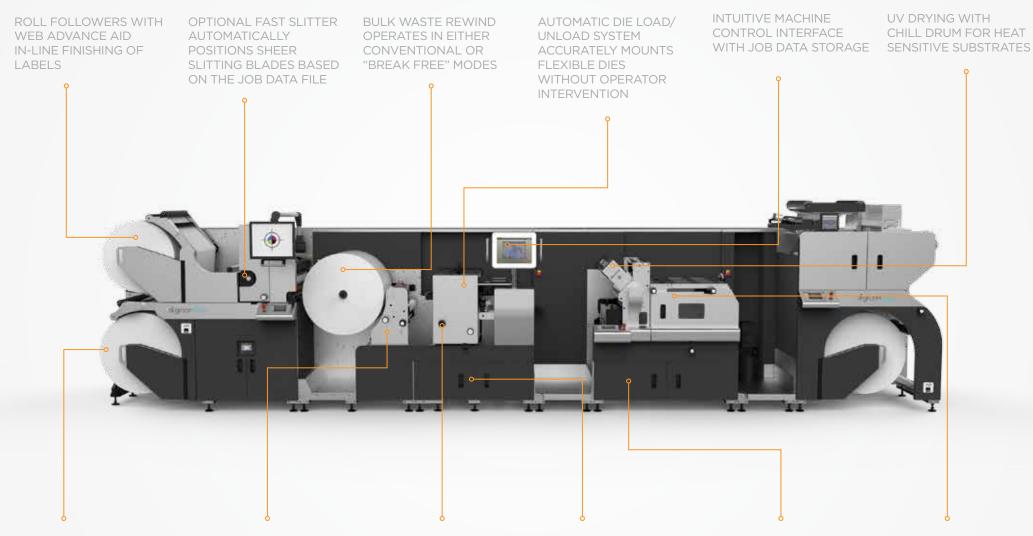

#### DIGICON 3000 CONFIGURED FOR LABELS

TWIN REWIND ENABLES IN-LINE FINISHING OF LABELS OPTIONAL I-SCORE AUTO SET BACK SLITTING SYSTEMS POSITIONS BLADES BASED ON JOB DATA FILE KOCHER & BECK GAP MASTER CONTROLS CUT PRESSURE AND EXTENDS TOOL LIFE

SEMI-ROTARY DIE CUT FOR LABELS WITH 10"-30" REPEAT RANGE. AUTOMATIC PRE-REGISTRATION TO PRINTED IMAGE AND RE-REGISTRATION EVERY REPEAT OPTIONAL SEMI-ROTARY PRINT WITH 10"-30" REPEAT RANGE USING THE SAME PRINT SLEEVE, AUTO PRE-REGISTER AND RE-REGISTERATION EVERY REPEAT FLEXOGRAPHIC PRINT WITH DIRECT DRIVE SLEEVED ANILOX, SLEEVED PRINT CYLINDER AND LIGHT WEIGHT CHAMBERED DOCTOR BLADE